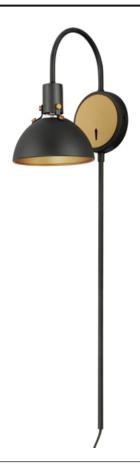

#### PRODUCT DESCRIPTION

Sockets are suspended above a metal spun dome in your choice of Black or White with Gold accents or Satin Nickel with Black accents. A clean and simple approach to modern or transitional lighting, the opening allows light to shine through the opening atop while providing functional light below. This break in the two parts is supported with straps and decorative rivets in complimentary finishes for a subtlety tasteful two-tone finish. A coordinating pin-up wall sconce offers a bedside application to this design with integrated switch on its back plate and two feet of cord cover that can be removed and hardwired per your preference.

# **MEASUREMENTS**

DIMENSION : 7" W x 12.5" H x 11" Ext

MAX OAH : 5.5" W x 5.5" H

HANGING WEIGHT : 2.07 lb

### **LAMPING**

INPUT VOLTAGE : 120V

BULB : 1 x 60W Incandescent E26 Medium , 60W Total

BULB INCLUDED : (Not Included) LIGHTING\_DIRECTION : Directional

#### **FINISHES OPTION**

Antique Brass / Black (ABBK)

Satin Nickel (SN)

White/Satin Brass (WTSBR)