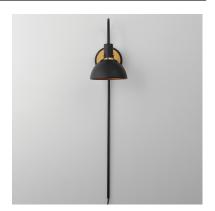

#### PRODUCT DESCRIPTION

Sockets are suspended above a metal spun dome in your choice of Black or White with Gold accents or Satin Nickel with Black accents. A clean and simple approach to modern or transitional lighting, the opening allows light to shine through the opening atop while providing functional light below. This break in the two parts is supported with straps and decorative rivets in complimentary finishes for a subtlety tasteful two-tone finish. A coordinating pin-up wall sconce offers a bedside application to this design with integrated switch on its back plate and two feet of cord cover that can be removed and hardwired per your preference.

# **MEASUREMENTS**

DIMENSION : 7" W x 12.5" H x 11" Ext

MAX OAH : 5.5" W x 5.5" H

HANGING WEIGHT : 2.07 lb

### **LAMPING**

INPUT VOLTAGE : 120V

BULB : 1 x 60W Incandescent E26 Medium , 60W Total

BULB INCLUDED : (Not Included) LIGHTING\_DIRECTION : Directional

#### **FINISHES OPTION**

Antique Brass / Black (ABBK)

Satin Nickel (SN)

White/Satin Brass (WTSBR)