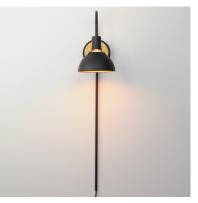

#### PRODUCT DESCRIPTION

Sockets are suspended above a metal spun dome in your choice of Black or White with Gold accents or Satin Nickel with Black accents. A clean and simple approach to modern or transitional lighting, the opening allows light to shine through the opening atop while providing functional light below. This break in the two parts is supported with straps and decorative rivets in complimentary finishes for a subtlety tasteful two-tone finish. A coordinating pin-up wall sconce offers a bedside application to this design with integrated switch on its back plate and two feet of cord cover that can be removed and hardwired per your preference.

# **MEASUREMENTS**

DIMENSION : 7" W x 12.5" H x 11" Ext

MAX OAH : 5.5" W x 5.5" H

HANGING WEIGHT : 2.07 lb

### **LAMPING**

INPUT VOLTAGE : 120V

BULB : 1 x 60W Incandescent E26 Medium , 60W Total

BULB INCLUDED : (Not Included) LIGHTING\_DIRECTION : Directional

#### **FINISHES OPTION**

Antique Brass / Black (ABBK)

Satin Nickel (SN)

White/Satin Brass (WTSBR)